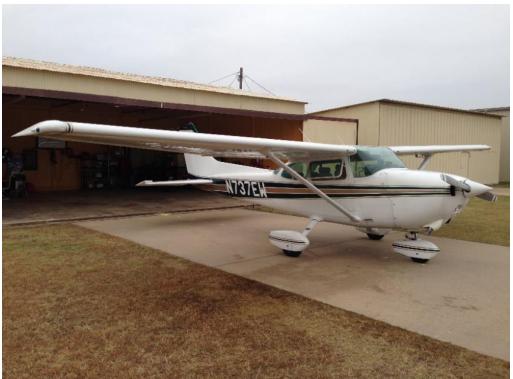

For Sale: 1977 Cessna 172N conversion to 180 HP.

## 1978 CESSNA 172N - N737EW

Service Ceiling: 17,000 ft Rate of Climb: 800-1000 ft/min

Wingspan: 36.00 ft Length: 27.17 ft Height: 8.92 ft

Empty Weight: 1,549.1 lbs. Gross Weight: 2,550 lbs.

Complete logbooks for Airframe, Engine & Prop.