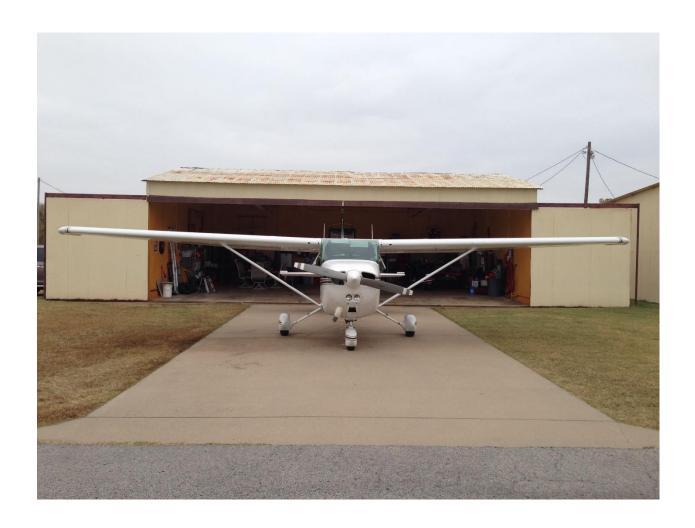

For Sale: 1977 Cessna 172N conversion to 180 HP.

## 1978 CESSNA 172N - N737EW

Service Ceiling: 17,000 ft Rate of Climb: 800-1000 ft/min

Wingspan: 36.00 ft Length: 27.17 ft Height: 8.92 ft

Empty Weight: 1,549.1 lbs. Gross Weight: 2,550 lbs.

Complete logbooks for Airframe, Engine & Prop.