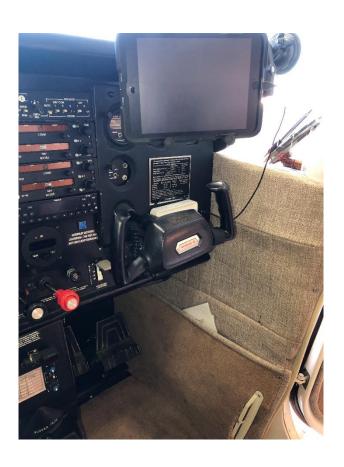

## **AVIONICS**

Two new MX-385 Nav/comm radios

One is still under warranty

Two VOR heads; one with Glide Slope

El Engine Analyzer (EGT & CHT)

Horizon Instruments - Electronic Digital Tach Appareo Stratus ESG - ADS-B compliant.

Garmin 396 - coupled to auto pilot.

TruTrak -PMA Vision 3; 2-Axis Autopilot with:

- Bank Angle Select (if no GPS signal)
- Track Select
- •GPS Nav (point to point type flight

## plans)

- Vertical Speed Select
- •Altitude Hold
- Altitude Select

- Altitude Pre-Select
- Control Wheel Steering
- Emergency Level Button
- •AEP (Bank Angle Protection Mode)
- •Roll Servo
- Pitch Servo

Davtron M/800 Digital Clock with:

- Universal Time
- •Local Time
- Elapsed Time with Countdown Timer
- Elapsed Time Alarm
- Option Audio Alarm
- Liquid Crystal Display

Propane engine pre-heater.

Four place intercom system Digital Volt/Amp Meter