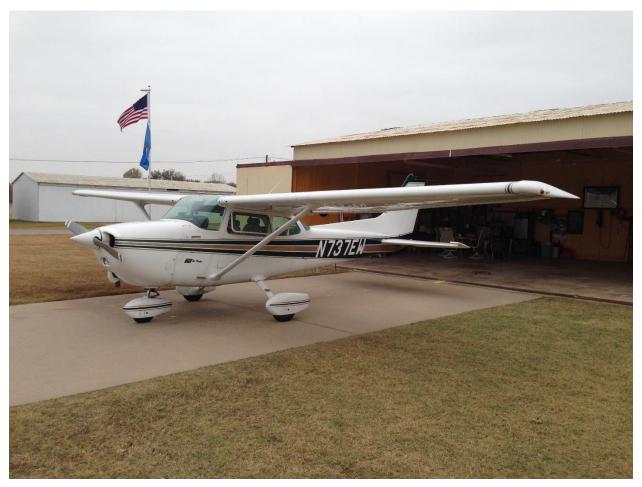

For Sale: 1977 Cessna 172N conversion to 180 HP.

## 1978 CESSNA 172N - N737EW

Service Ceiling: 17,000 ft Rate of Climb: 800-1000 ft/min

Wingspan: 36.00 ft Length: 27.17 ft Height: 8.92 ft

Empty Weight: 1,549.1 lbs. Gross Weight: 2,550 lbs.

Complete logbooks for Airframe, Engine & Prop.