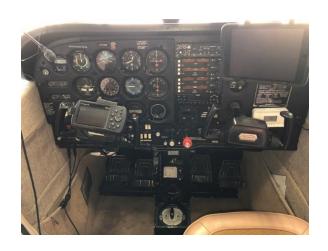

Rebuilt both magneto's in 2019 New Sky-tec starter - 2020

Standby alternate vacuum source

Alternate static source

Adjustable red/white DC3 panel lighting Individual instrument red panel lights Two LED headlamps: Taxi/Landing

Nav. Lights & strobe lights

Both pilot & passenger windows open

Tinted windows & two new dark tint skylights CO Monitor with digital inside temp. reading Standard six-pack vacuum/elect. Instruments

Rudder trim

## **AVIONICS**

Two new MX-385 Nav/comm radios

One is still under warranty

Two VOR heads; one with Glide Slope

El Engine Analyzer (EGT & CHT)

Horizon Instruments - Electronic Digital Tach Appareo Stratus ESG - ADS-B compliant.

Garmin 396 - coupled to auto pilot.

TruTrak -PMA Vision 3; 2-Axis Autopilot with:

- Bank Angle Select (if no GPS signal)
- Track Select
- •GPS Nav (point to point type flight

## plans)

- Vertical Speed Select
- •Altitude Hold
- Altitude Select

- Altitude Pre-Select
- Control Wheel Steering
- Emergency Level Button
- •AEP (Bank Angle Protection Mode)
- •Roll Servo
- Pitch Servo

Davtron M/800 Digital Clock with:

- Universal Time
- •Local Time
- Elapsed Time with Countdown Timer
- Elapsed Time Alarm
- Option Audio Alarm
- Liquid Crystal Display

Propane engine pre-heater.

Four place intercom system Digital Volt/Amp Meter